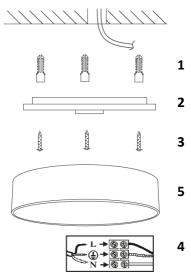

#### **INSTALLATION**

Switch off the power supply before installation!

- 1. Insert the dowels into the pre-drilled holes.
- 2. Remove the rear of the luminaire by turning it and thread the supply cable through the hole in the rear of the luminaire.
- 3. Drill the back of the luminaire.
- 4. Connect the supply cable to the terminal block and make sure that the connection is correct.
- 5. Rotate to attach the front of the luminaire to the rear.
- 6. Switch on the power supply.